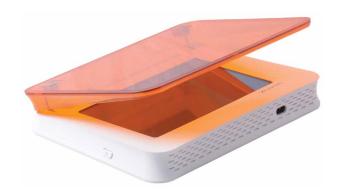

BLooK is a remarkable blue light LED transilluminator for the detection of nucleic acids or protein under non-UV conditions. The wavelength of the special blue LED lights is 470 nm, hence no damage to your nucleic acids or protein. Also, since UV is not used, there is no need for any special personal eye or skin protection.

The blue LED lights are arranged under the viewing area (200  $\times$  120 mm). An amber filter, on hinges, is lowered into position once your gel is mounted. The stained gel is now ready for viewing. This instrument has a specially designed ergonomic 4° angle, so users can easily sit on a chair to see the experiment results.

## Description

BLooK is a remarkable blue light LED transilluminator for the detection of nucleic acids or protein under non-UV conditions. The wavelength of the special blue LED lights is 470 nm (fig 1), hence no damage to your nucleic acids or protein. Also, since UV is not used, there is no need for any special personal eye or skin protection. The blue LED lights are arranged under the viewing area (200 × 120 mm). An amber filter, on hinges, is lowered into position once your gel is mounted. The stained gel is now ready for viewing. This instrument has a specially designed ergonomic 4° angle, so users can easily sit on a chair to see the experiment results.