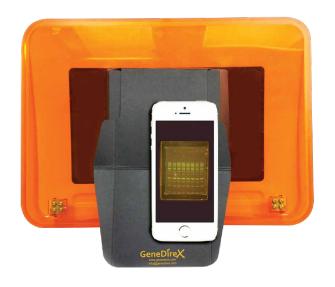

#### Contents

- · BLooK LED Transilluminator
- Smartphone darkroom
- Power Cord
- Gel-cutting knife
- · Replacement blade