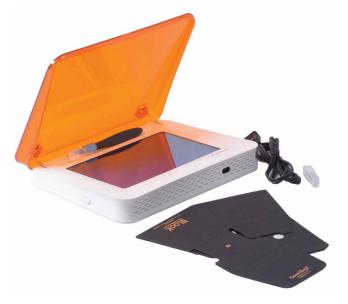

#### Contents

- · BLooK LED Transilluminator
- Smartphone darkroom
- Power Cord
- Gel-cutting knife
- · Replacement blade