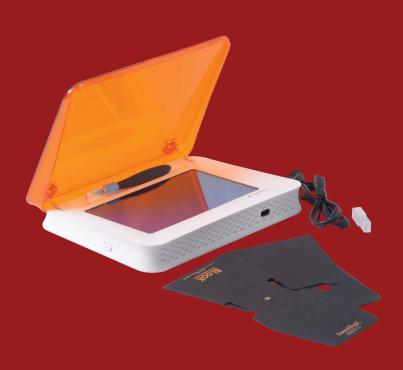

#### Contents

- · BLooK LED Transilluminator
- Smartphone darkroom
- Power Cord
- Gel-cutting knife
- · Replacement blade