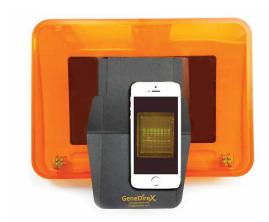

BLooK is a remarkable blue light LED transilluminator for the detection of nucleic acids or protein under non-UV conditions. The wavelength of the special blue LED lights is 470 nm, hence no damage to your nucleic acids or protein. Also, since UV is not used, there is no need for any special personal eye or skin protection.

The blue LED lights are arranged under the viewing area (200  $\times$  120 mm). An amber filter, on hinges, is lowered into position once your gel is mounted. The stained gel is now ready for viewing. This instrument has a specially designed ergonomic 4° angle, so users can easily sit on a chair to see the experiment results.

## Description

BLooK is a remarkable blue light LED transilluminator for the detection of nucleic acids or protein under non-UV conditions. The wavelength of the special blue LED lights is 470 nm (fig 1), hence no damage to your nucleic acids or protein. Also, since UV is not used, there is no need for any special personal eye or skin protection. The blue LED lights are arranged under the viewing area (200 × 120 mm). An amber filter, on hinges, is lowered into position once your gel is mounted. The stained gel is now ready for viewing. This instrument has a specially designed ergonomic 4° angle, so users can easily sit on a chair to see the experiment results.