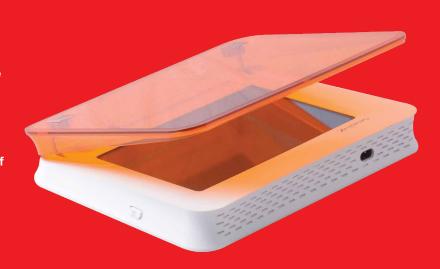

BLooK is a remarkable blue light LED transilluminator for the detection of nucleic acids or protein under non-UV conditions. The wavelength of the special blue LED lights is 470 nm, hence no damage to your nucleic acids or protein. Also, since UV is not used, there is no need for any special personal eye or skin protection.

The blue LED lights are arranged under the viewing area (200  $\times$  120 mm). An amber filter, on hinges, is lowered into position once your gel is mounted. The stained gel is now ready for viewing. This instrument has a specially designed ergonomic 4° angle, so users can easily sit on a chair to see the experiment results.

## Description

BLooK is a remarkable blue light LED transilluminator for the detection of nucleic acids or protein under non-UV conditions. The wavelength of the special blue LED lights is 470 nm (fig 1), hence no damage to your nucleic acids or protein. Also, since UV is not used, there is no need for any special personal eye or skin protection. The blue LED lights are arranged under the viewing area (200 × 120 mm). An amber filter, on hinges, is lowered into position once your gel is mounted. The stained gel is now ready for viewing. This instrument has a specially designed ergonomic 4° angle, so users can easily sit on a chair to see the experiment results.